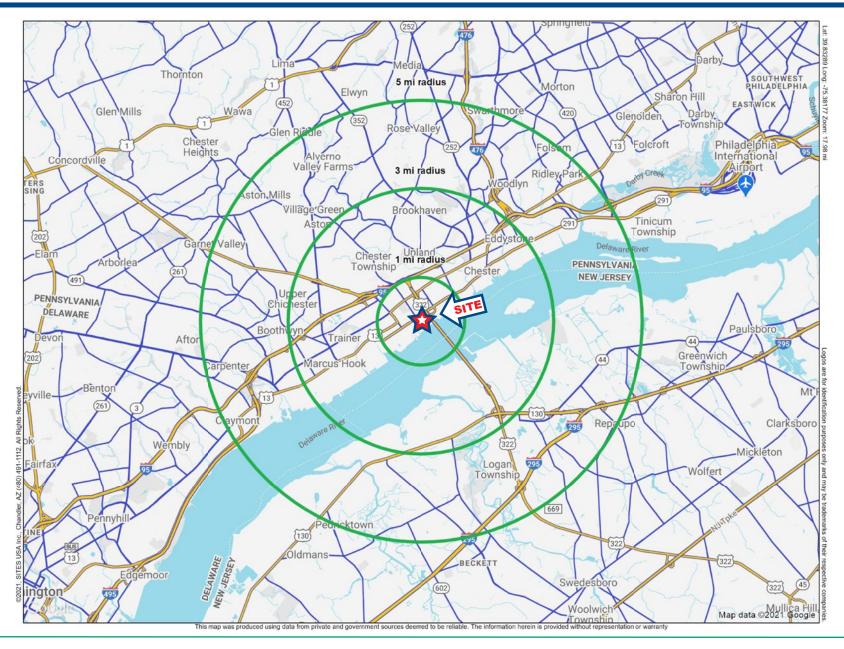

# Delaware County | Pennsylvania WATERFRONT COMMERCIAL OPPORTUNITY

15 Engle Street | Chester, 19013

Join Area Entertainment & Retailers

| 2020 Demographics   | 1 Mile   | 3 Miles  | 5 Miles   |
|---------------------|----------|----------|-----------|
| Population          | 154,796  | 596,817  | 1,667,476 |
| Average HH Income   | \$76,390 | \$90,776 | \$89,240  |
| Total Businesses    | 5,117    | 22,468   | 80,071    |
| Number of Employees | 53,804   | 334,462  | 1,043,326 |
| Traffic Counts      |          |          | 9,000 VPD |

## **REGIONAL MARKET AERIAL**

sdepetris@lpre.com (856) 231-1010 ext. 203

T: 610-941-4034 | LPRE.COM 1000 Fayette Street | Conshohocken, Pennsylvania, PA 19428 Delaware County | Pennsylvania

T: 610-941-4034 | LPRE.COM 1000 Fayette Street | Conshohocken, Pennsylvania, PA 19428 Delaware County | Pennsylvania