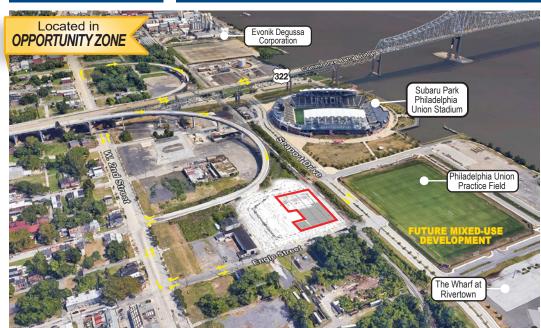

### **Property Highlights**

- 2.06 Acre waterfront site for redevelopment, includes 48,000 SF bldg, with over 40,000 SF off-street parking lot
- Centrally located in Chester's Waterfront Master Redevelopment Plan and Keystone Opportunity Zone
- Across from Subaru Park Stadium and minutes from Harrah's Casino, Widener University, Philadelphia International Airport (PHL), and Pennsylvania Convention Center / Center City Philadelphia
- Excellent regional location, ideal uses for retail, restaurants, music & entertainment, ghost kitchen, food truck commissary, hotel & conference center, recreation, assited living, educational, office / medical or multi-family

## **REGIONAL MARKET AERIAL**

sdepetris@lpre.com (856) 231-1010 ext. 203

T: 610-941-4034 | LPRE.COM 1000 Fayette Street | Conshohocken, Pennsylvania, PA 19428 Delaware County | Pennsylvania

T: 610-941-4034 | LPRE.COM 1000 Fayette Street | Conshohocken, Pennsylvania, PA 19428 Delaware County | Pennsylvania