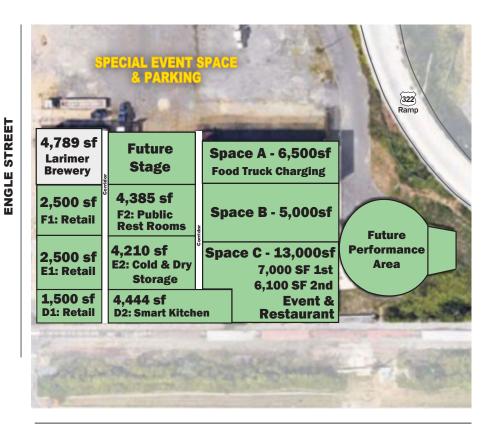

for redevelopment, includes 48,000 SF bldg, with over 40,000 SF off-street parking lot
- Centrally located in Chester's Waterfront Master Redevelopment Plan and Keystone Opportunity Zone
- Across from Subaru Park Stadium and minutes from Harrah's Casino, Widener University, Philadelphia International Airport (PHL), and Pennsylvania Convention Center / Center City Philadelphia
- Excellent regional location, ideal uses for retail, restaurants, music & entertainment, ghost kitchen, food truck commissary, hotel & conference center, recreation, assited living, educational, office / medical or multi-family

#### **EXCLUSIVE LISTING AGENT:**

sdepetris@lpre.com (856) 231-1010 ext. 203

T: 610-941-4034 | LPRE.COM 1000 Fayette Street | Conshohocken, Pennsylvania, PA 19428



#### **CONCEPT "A"**



**DELAWARE AVE.** 

#### **CONCEPT "B"**





T: 610-941-4034 | LPRE.COM 1000 Fayette Street | Conshohocken, Pennsylvania, PA 19428

DELAWARE

AVE.

Delaware County | Pennsylvania

## **REGIONAL MARKET AERIAL**

sdepetris@lpre.com (856) 231-1010 ext. 203





T: 610-941-4034 | LPRE.COM 1000 Fayette Street | Conshohocken, Pennsylvania, PA 19428 Delaware County | Pennsylvania







T: 610-941-4034 | LPRE.COM 1000 Fayette Street | Conshohocken, Pennsylvania, PA 19428 Delaware County | Pennsylvania

15 Engle Street | Chester, 19013