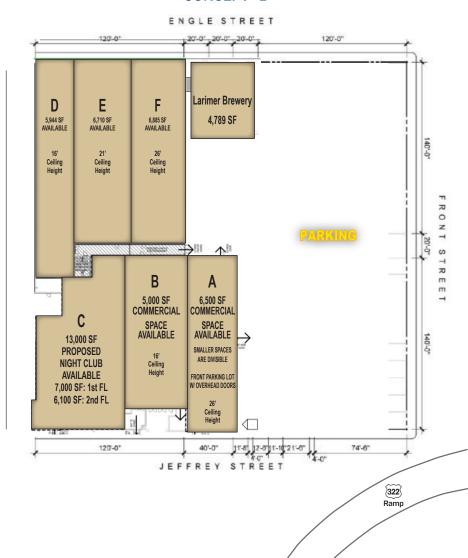

#### **CONCEPT "B"**

T: 610-941-4034 | LPRE.COM 1000 Fayette Street | Conshohocken, Pennsylvania, PA 19428

DELAWARE

AVE.

Delaware County | Pennsylvania