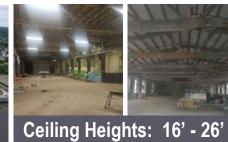

### **Property Highlights**

- 2.06 Acre waterfront site for redevelopment, includes 48,000 SF bldg, with over 40,000 SF off-street parking lot
- Centrally located in Chester's Waterfront Master Redevelopment Plan and Keystone Opportunity Zone
- Across from Subaru Park Stadium and minutes from Harrah's Casino, Widener University, Philadelphia International Airport (PHL), and Pennsylvania Convention Center / Center City Philadelphia
- Excellent regional location, ideal uses for retail, restaurants, music & entertainment, ghost kitchen, food truck commissary, hotel & conference center, recreation, assited living, educational, office / medical or multi-family