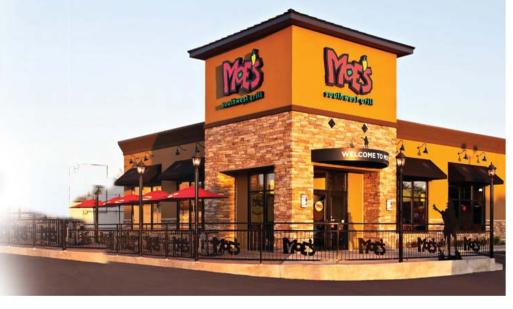

### Site Requirements:

- 2,400 to 2,800 SF
- Free-standing or end-caps preferred with 40' frontage
- Outdoor seating availability (preferred)
- Strong anchored centers or high profile convenience centers located in synergistic retail corridors
- Minimum of 30 parking spaces near restaurant
- Located near high activity generators such as schools, office parks, hospitals, parks, etc.